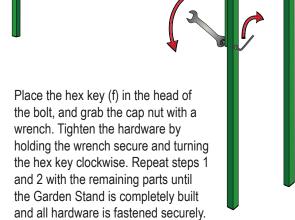

#### **Your Package Includes:**

- (a) 2 short side frame pieces
- (b) 2 long side frame pieces
- (c) 8 cap nuts
- (d) 8 hex bolts
- (e) 16 washers
- (f) 1 hex key

In addition, you will need a small wrench. Make sure all components are handy before beginning assembly.



NOTE: Integrated sockets in the legs of the EarthBox® Garden Stand are compatible with EarthBox® casters for added mobility. Casters are included with the EarthBox® Garden Kit and EarthBox® Ready-To-Grow Kit. The EarthBox® Caster Kit may be purchased separately at earthbox.com.







Secure Hardware





#### Insert Casters (Optional)

If casters are desired, insert them into each leg of the Garden Stand. Place an EarthBox® gardening system in the Garden Stand from the top. The lip of the EarthBox® gardening system will rest on the top edge of the Garden Stand frame. Follow separate EarthBox® Instruction Manual for set-up and planting guidelines.



NOTE: The Garden Stand may be used as a planting station for your EarthBox® gardening systems to reduce bending during planting or replanting; or it may be used to grow herbs, greens, flowers, and other low-growing plants during your growing season. The Garden Stand is not recommended for growing tall or top-heavy crops, such as tomatoes.

## **IMPORTANT INFORMATION:**

Please read these cautions before assembly.



## **SAFETY WARNING:**