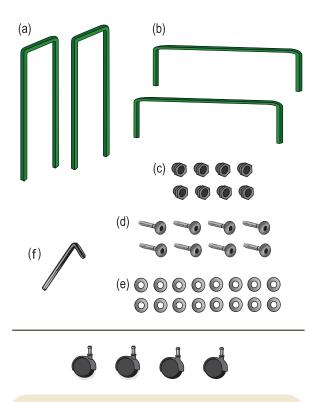

#### **Your Package Includes:**

- (a) 2 short side frame pieces
- (b) 2 long side frame pieces
- (c) 8 cap nuts
- (d) 8 hex bolts
- (e) 16 washers
- (f) 1 hex key

In addition, you will need a small wrench. Make sure all components are handy before beginning assembly.