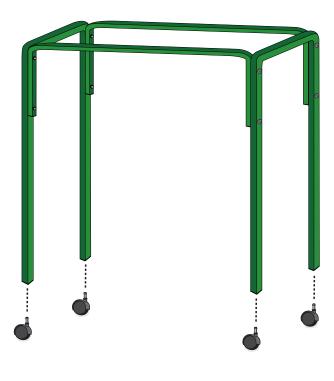

#### Insert Casters (Optional)

If casters are desired, insert them into each leg of the Garden Stand. Place an EarthBox® gardening system in the Garden Stand from the top. The lip of the EarthBox® gardening system will rest on the top edge of the Garden Stand frame. Follow separate EarthBox® Instruction Manual for set-up and planting guidelines.