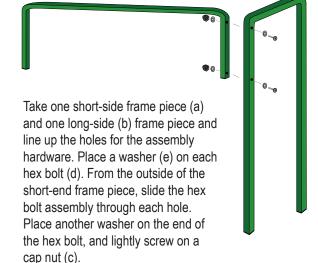

#### **Your Package Includes:**

- (a) 2 short side frame pieces
- (b) 2 long side frame pieces
- (c) 8 cap nuts
- (d) 8 hex bolts
- (e) 16 washers
- (f) 1 hex key

In addition, you will need a small wrench. Make sure all components are handy before beginning assembly.



NOTE: Integrated sockets in the legs of the EarthBox® Garden Stand are compatible with EarthBox® casters for added mobility. Casters are included with the EarthBox® Garden Kit and EarthBox® Ready-To-Grow Kit. The EarthBox® Caster Kit may be purchased separately at earthbox.com.







Secure Hardware





#### Insert Casters (Optional)

If casters are desired, insert them into each leg of the Garden Stand. Place an EarthBox® gardening system in the Garden Stand from the top. The lip of the EarthBox® gardening system will rest on the top edge of the Garden Stand frame. Follow separate EarthBox® Instruction Manual for set-up and planting guidelines.



NOTE: The Garden Stand may be used as a planting station for your EarthBox® gardening systems to reduce bending during planting or replanting; or it may be used to grow herbs, greens, flowers, and other low-growing plants during your growing season. The Garden Stand is not recommended for growing tall or top-heavy crops, such as tomatoes.

## **IMPORTANT INFORMATION:**

Please read these cautions before assembly.



##